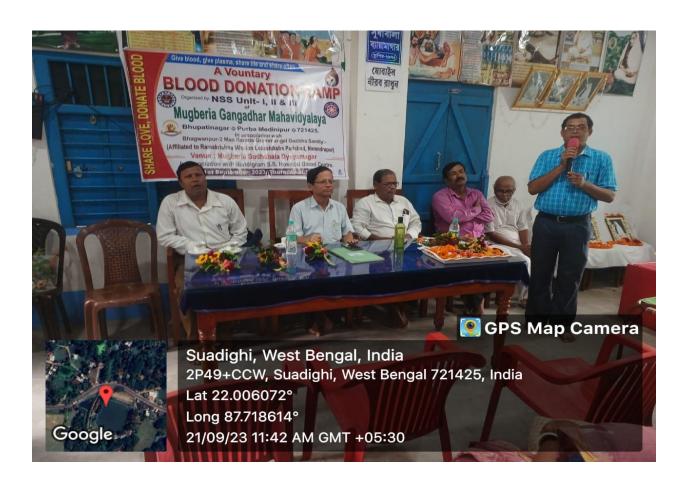

#### **DATE & TIME**

21st September, 2023 AT 10:30 A.M.

#### **VENUE**

Mugberia Sudhabala Byayamagar, Bhupatinagar, Purba Medinipur, W.B.

22<sup>nd</sup> September, 2023

#### **Voluntary Blood Donation Camp-2023**

Organized by National Service Scheme (NSS, Unit-I, II & III)

#### Mugberia Gangadhar Mahavidyalaya

Bhupatinagar, Purba Medinipur, West Bengal, 721425

In association with

Bhagwanpur-II Maa Sarada Gram Mangal Guchha Samity (Affiliated by Ramakrishna Mission Lokashiksha Parishad, Narendrapur)