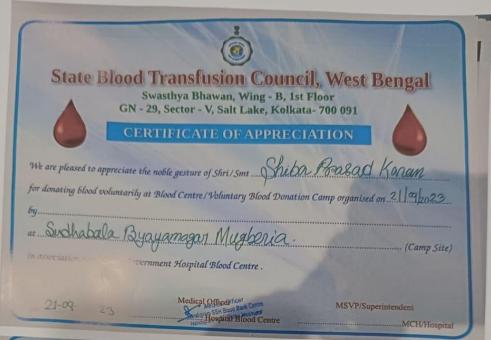

wan, Wing - B, 1st Floor GN - 29, Sector - V, Salt Lake, Kolkata- 700 091

#### CERTIFICATE OF APPRECIATION



| We are     | pleased to appreciate the noble gesture of | of Shri/Smt Raiat | Paul  |       |
|------------|--------------------------------------------|-------------------|-------|-------|
|            | ating blood voluntarily at Blood Centre    | 0                 |       | 23    |
| 6у         |                                            |                   | 1 0   |       |
| at My      | gberia Sudhabala Bya                       | yamagari          | (Сатр | Site) |
| in associa | ation with State Government Hospital       | Blood Centre .    |       |       |

Date 21-09-2023

Medical Officer (ficer Medical Officer Blood Bank Centre

MSVP/Superintendent

..MCH/Hospital