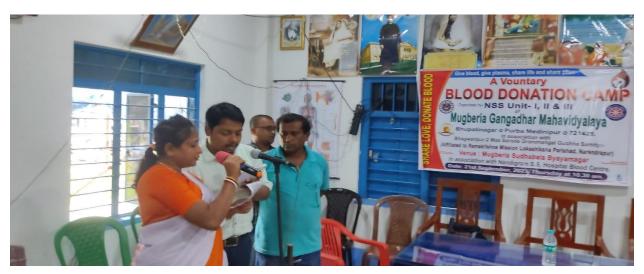

#### **DATE & TIME**

21st September, 2023 AT 10:30 A.M.

#### **VENUE**

Mugberia Sudhabala Byayamagar, Bhupatinagar, Purba Medinipur, W.B.

22<sup>nd</sup> September, 2023

#### **Voluntary Blood Donation Camp-2023**

Organized by National Service Scheme (NSS, Unit-I, II & III)

#### Mugberia Gangadhar Mahavidyalaya

Bhupatinagar, Purba Medinipur, West Bengal, 721425

In association with

Bhagwanpur-II Maa Sarada Gram Mangal Guchha Samity (Affiliated by Ramakrishna Mission Lokashiksha Parishad, Narendrapur)