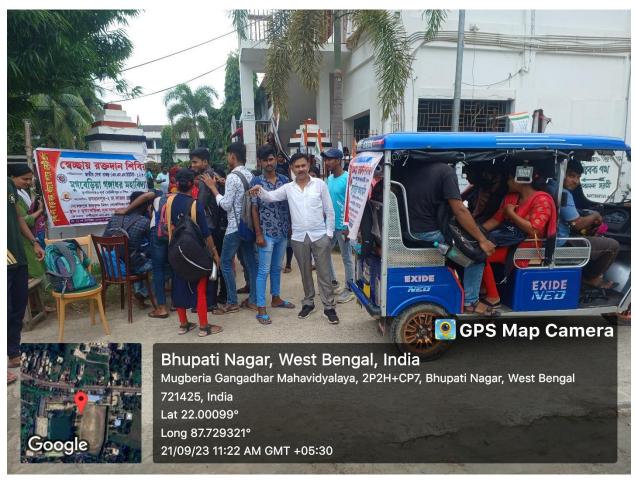

# REPORT ON "A VOLUNTARY BLOOD DONATION CAMP 2023"

#### **DATE & TIME**

21st September, 2023 AT 10:30 A.M.

#### **VENUE**

Mugberia Sudhabala Byayamagar, Bhupatinagar, Purba Medinipur, W.B.

22<sup>nd</sup> September, 2023

#### **Voluntary Blood Donation Camp-2023**

Organized by National Service Scheme (NSS, Unit-I, II & III)

#### Mugberia Gangadhar Mahavidyalaya

Bhupatinagar, Purba Medinipur, West Bengal, 721425

In association with

Bhagwanpur-II Maa Sarada Gram Mangal Guchha Samity (Affiliated by Ramakrishna Mission Lokashiksha Parishad, Narendrapur)

Date: 21<sup>st</sup> Sept. 2023(Thursday) at 10-30 a.m. Venue: Mugberia Sudhabala Byayamagar Criteria for Blood donation

"Give blood, give plasma, share life, and share often."

The universally accepted criteria for donor selection are: