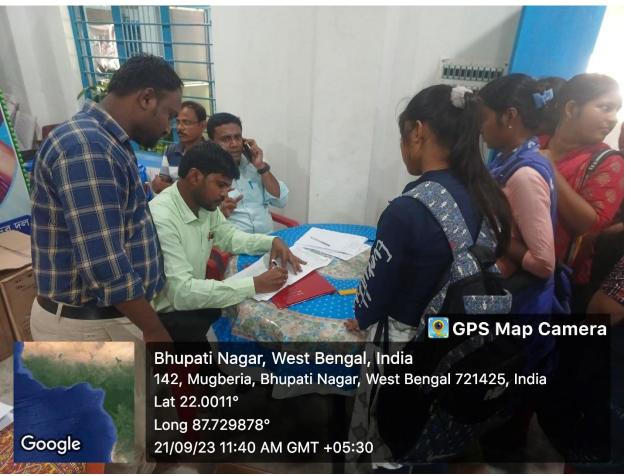

# REPORT ON "A VOLUNTARY BLOOD DONATION CAMP 2023"

#### JOINTLY ORGANIZED BY

NSS UNITS-I, II and III,
Mugberia Gangadhar Mahavidyalaya
in association with
Mugberia Sudhabala Byayamagar and
Bhagwanpur-II Maa Sarada Gram Mangal Guchha Samity

#### **DATE & TIME**

21st September, 2023 AT 10:30 A.M.

#### **VENUE**

Mugberia Sudhabala Byayamagar, Bhupatinagar, Purba Medinipur, W.B.

22<sup>nd</sup> September, 2023