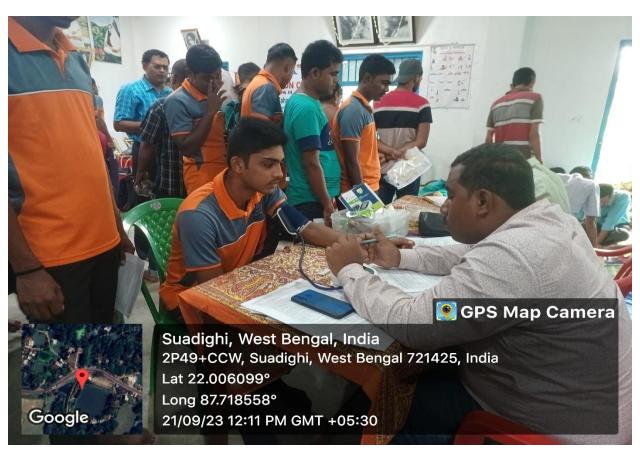

# REPORT ON "A VOLUNTARY BLOOD DONATION CAMP 2023"

#### **DATE & TIME**

21st September, 2023 AT 10:30 A.M.

#### **VENUE**

Mugberia Sudhabala Byayamagar, Bhupatinagar, Purba Medinipur, W.B.

22<sup>nd</sup> September, 2023

#### **Voluntary Blood Donation Camp-2023**

Organized by National Service Scheme (NSS, Unit-I, II & III)

#### Mugberia Gangadhar Mahavidyalaya

Bhupatinagar, Purba Medinipur, West Bengal, 721425

In association with

Bhagwanpur-II Maa Sarada Gram Mangal Guchha Samity (Affiliated by Ramakrishna Mission Lokashiksha Parishad, Narendrapur)

Date: 21<sup>st</sup> Sept. 2023(Thursday) at 10-30 a.m. Venue: Mugberia Sudhabala Byayamagar Criteria for Blood donation

"Give blood, give plasma, share life, and share often."

The universally accepted criteria for donor selection are: