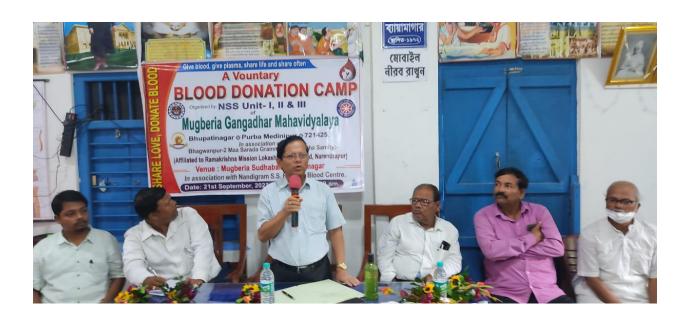

#### **DATE & TIME**

21st September, 2023 AT 10:30 A.M.

#### **VENUE**

Mugberia Sudhabala Byayamagar, Bhupatinagar, Purba Medinipur, W.B.

22<sup>nd</sup> September, 2023

#### **Voluntary Blood Donation Camp-2023**

Organized by National Service Scheme (NSS, Unit-I, II & III)

#### Mugberia Gangadhar Mahavidyalaya

Bhupatinagar, Purba Medinipur, West Bengal, 721425

In association with

Bhagwanpur-II Maa Sarada Gram Mangal Guchha Samity (Affiliated by Ramakrishna Mission Lokashiksha Parishad, Narendrapur)