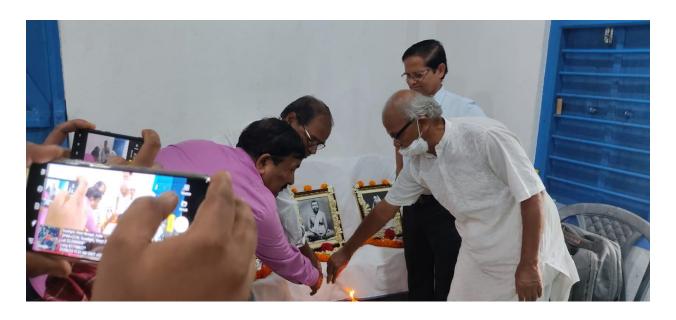

#### **DATE & TIME**

21st September, 2023 AT 10:30 A.M.

#### **VENUE**

Mugberia Sudhabala Byayamagar, Bhupatinagar, Purba Medinipur, W.B.

22<sup>nd</sup> September, 2023

#### **Voluntary Blood Donation Camp-2023**

Organized by National Service Scheme (NSS, Unit-I, II & III)

#### Mugberia Gangadhar Mahavidyalaya

Bhupatinagar, Purba Medinipur, West Bengal, 721425

In association with

Bhagwanpur-II Maa Sarada Gram Mangal Guchha Samity (Affiliated by Ramakrishna Mission Lokashiksha Parishad, Narendrapur)