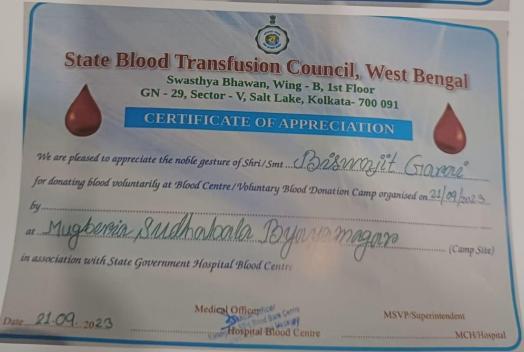

n, Wing - B, 1st Floor GN - 29, Sector - V, Salt Lake, Kolkata- 700 091

#### CERTIFICATE OF APPRECIATION



| We are     | pleased to appreciate the noble gesture of | of Shri/Smt Raiat | Paul  |       |
|------------|--------------------------------------------|-------------------|-------|-------|
|            | ating blood voluntarily at Blood Centre    | 0                 |       | 23    |
| 6у         |                                            |                   | 1 0   |       |
| at My      | gberia Sudhabala Bya                       | yamagari          | (Сатр | Site) |
| in associa | ation with State Government Hospital       | Blood Centre .    |       |       |

Date 21-09-2023

Medical Officer (ficer Medical Officer Blood Bank Centre

MSVP/Superintendent

..MCH/Hospital