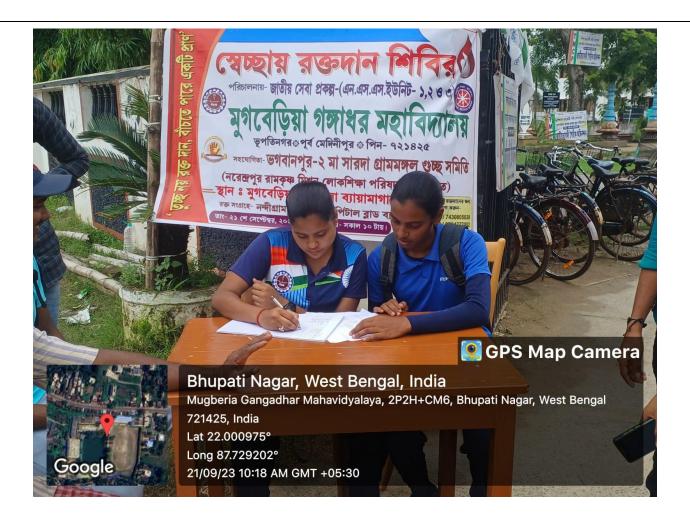

# REPORT ON "A VOLUNTARY BLOOD DONATION CAMP 2023"

#### JOINTLY ORGANIZED BY

NSS UNITS-I, II and III,
Mugberia Gangadhar Mahavidyalaya
in association with
Mugberia Sudhabala Byayamagar and
Bhagwanpur-II Maa Sarada Gram Mangal Guchha Samity

#### **DATE & TIME**

21st September, 2023 AT 10:30 A.M.

#### **VENUE**

Mugberia Sudhabala Byayamagar, Bhupatinagar, Purba Medinipur, W.B.

22<sup>nd</sup> September, 2023