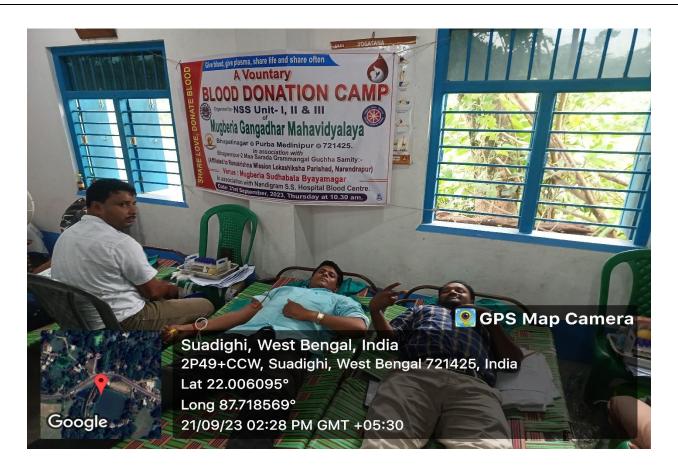

# REPORT ON "A VOLUNTARY BLOOD DONATION CAMP 2023"

#### **DATE & TIME**

21st September, 2023 AT 10:30 A.M.

#### **VENUE**

Mugberia Sudhabala Byayamagar, Bhupatinagar, Purba Medinipur, W.B.

22<sup>nd</sup> September, 2023

#### **Voluntary Blood Donation Camp-2023**

Organized by National Service Scheme (NSS, Unit-I, II & III)

#### Mugberia Gangadhar Mahavidyalaya

Bhupatinagar, Purba Medinipur, West Bengal, 721425

In association with

Bhagwanpur-II Maa Sarada Gram Mangal Guchha Samity (Affiliated by Ramakrishna Mission Lokashiksha Parishad, Narendrapur)

Date: 21<sup>st</sup> Sept. 2023(Thursday) at 10-30 a.m. Venue: Mugberia Sudhabala Byayamagar Criteria for Blood donation

"Give blood, give plasma, share life, and share often."

The universally accepted criteria for donor selection are: