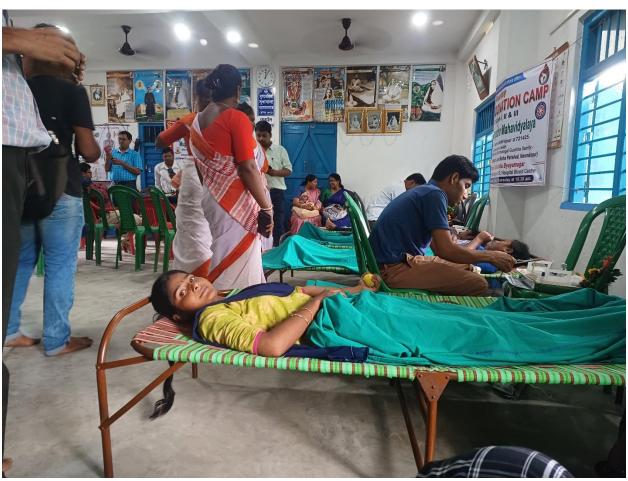

# REPORT ON "A VOLUNTARY BLOOD DONATION CAMP 2023"

#### JOINTLY ORGANIZED BY

NSS UNITS-I, II and III,
Mugberia Gangadhar Mahavidyalaya
in association with
Mugberia Sudhabala Byayamagar and
Bhagwanpur-II Maa Sarada Gram Mangal Guchha Samity

#### **DATE & TIME**

21st September, 2023 AT 10:30 A.M.

#### **VENUE**

Mugberia Sudhabala Byayamagar, Bhupatinagar, Purba Medinipur, W.B.

22<sup>nd</sup> September, 2023