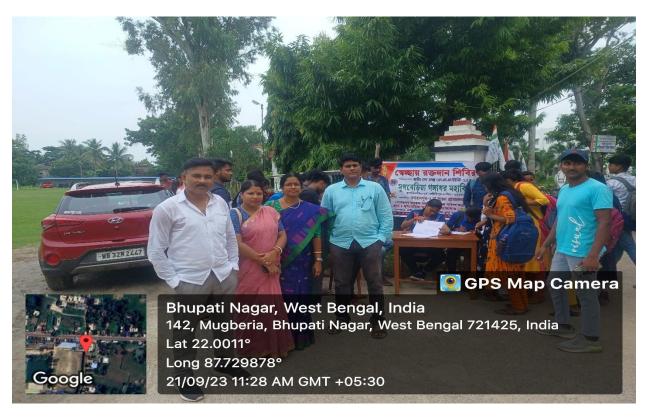

# REPORT ON "A VOLUNTARY BLOOD DONATION CAMP 2023"

#### JOINTLY ORGANIZED BY

NSS UNITS-I, II and III,
Mugberia Gangadhar Mahavidyalaya
in association with
Mugberia Sudhabala Byayamagar and
Bhagwanpur-II Maa Sarada Gram Mangal Guchha Samity

#### **DATE & TIME**

21st September, 2023 AT 10:30 A.M.

#### **VENUE**

Mugberia Sudhabala Byayamagar, Bhupatinagar, Purba Medinipur, W.B.

22<sup>nd</sup> September, 2023