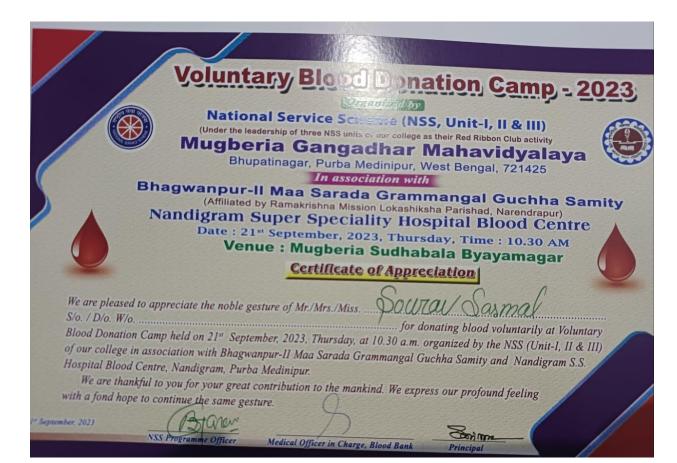

#### **Voluntary Blood Donation Camp-2023**

Organized by National Service Scheme (NSS, Unit-I, II & III)

#### Mugberia Gangadhar Mahavidyalaya

Bhupatinagar, Purba Medinipur, West Bengal, 721425

In association with

Bhagwanpur-II Maa Sarada Gram Mangal Guchha Samity (Affiliated by Ramakrishna Mission Lokashiksha Parishad, Narendrapur)

Date: 21<sup>st</sup> Sept. 2023(Thursday) at 10-30 a.m. Venue: Mugberia Sudhabala Byayamagar Criteria for Blood donation

"Give blood, give plasma, share life, and share often."

The universally accepted criteria for donor selection are: