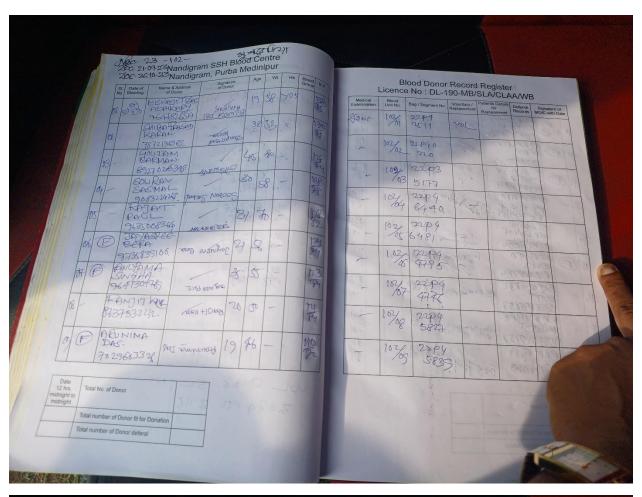

|            | Sub: Blood Donation Cemp 21.09. 2023                                                                                                                                                                                                                                                                                                                                                                                                                                                                                                                                                                                                                                                                                                                                                                                                                                                                                                                                                                                                                                                                                                                                                                                                                                                                                                                                                                                                                                                                                                                                                                                                                                                                                                                                                                                                                                                                                                                                                                                                                                                                                           |
|------------|--------------------------------------------------------------------------------------------------------------------------------------------------------------------------------------------------------------------------------------------------------------------------------------------------------------------------------------------------------------------------------------------------------------------------------------------------------------------------------------------------------------------------------------------------------------------------------------------------------------------------------------------------------------------------------------------------------------------------------------------------------------------------------------------------------------------------------------------------------------------------------------------------------------------------------------------------------------------------------------------------------------------------------------------------------------------------------------------------------------------------------------------------------------------------------------------------------------------------------------------------------------------------------------------------------------------------------------------------------------------------------------------------------------------------------------------------------------------------------------------------------------------------------------------------------------------------------------------------------------------------------------------------------------------------------------------------------------------------------------------------------------------------------------------------------------------------------------------------------------------------------------------------------------------------------------------------------------------------------------------------------------------------------------------------------------------------------------------------------------------------------|
|            | 21.09.2023                                                                                                                                                                                                                                                                                                                                                                                                                                                                                                                                                                                                                                                                                                                                                                                                                                                                                                                                                                                                                                                                                                                                                                                                                                                                                                                                                                                                                                                                                                                                                                                                                                                                                                                                                                                                                                                                                                                                                                                                                                                                                                                     |
|            | 1) Swapon Kumor miron                                                                                                                                                                                                                                                                                                                                                                                                                                                                                                                                                                                                                                                                                                                                                                                                                                                                                                                                                                                                                                                                                                                                                                                                                                                                                                                                                                                                                                                                                                                                                                                                                                                                                                                                                                                                                                                                                                                                                                                                                                                                                                          |
|            | and the same of th |
|            | 3 Hos Ruigadeala                                                                                                                                                                                                                                                                                                                                                                                                                                                                                                                                                                                                                                                                                                                                                                                                                                                                                                                                                                                                                                                                                                                                                                                                                                                                                                                                                                                                                                                                                                                                                                                                                                                                                                                                                                                                                                                                                                                                                                                                                                                                                                               |
|            | & Scoutam Barman.                                                                                                                                                                                                                                                                                                                                                                                                                                                                                                                                                                                                                                                                                                                                                                                                                                                                                                                                                                                                                                                                                                                                                                                                                                                                                                                                                                                                                                                                                                                                                                                                                                                                                                                                                                                                                                                                                                                                                                                                                                                                                                              |
|            | (Biswajit Garai                                                                                                                                                                                                                                                                                                                                                                                                                                                                                                                                                                                                                                                                                                                                                                                                                                                                                                                                                                                                                                                                                                                                                                                                                                                                                                                                                                                                                                                                                                                                                                                                                                                                                                                                                                                                                                                                                                                                                                                                                                                                                                                |
|            | A) Dardanta Giri                                                                                                                                                                                                                                                                                                                                                                                                                                                                                                                                                                                                                                                                                                                                                                                                                                                                                                                                                                                                                                                                                                                                                                                                                                                                                                                                                                                                                                                                                                                                                                                                                                                                                                                                                                                                                                                                                                                                                                                                                                                                                                               |
|            | O Sukel Bru                                                                                                                                                                                                                                                                                                                                                                                                                                                                                                                                                                                                                                                                                                                                                                                                                                                                                                                                                                                                                                                                                                                                                                                                                                                                                                                                                                                                                                                                                                                                                                                                                                                                                                                                                                                                                                                                                                                                                                                                                                                                                                                    |
|            |                                                                                                                                                                                                                                                                                                                                                                                                                                                                                                                                                                                                                                                                                                                                                                                                                                                                                                                                                                                                                                                                                                                                                                                                                                                                                                                                                                                                                                                                                                                                                                                                                                                                                                                                                                                                                                                                                                                                                                                                                                                                                                                                |
|            |                                                                                                                                                                                                                                                                                                                                                                                                                                                                                                                                                                                                                                                                                                                                                                                                                                                                                                                                                                                                                                                                                                                                                                                                                                                                                                                                                                                                                                                                                                                                                                                                                                                                                                                                                                                                                                                                                                                                                                                                                                                                                                                                |
|            | MSS care of sure of the office of the offices                                                                                                                                                                                                                                                                                                                                                                                                                                                                                                                                                                                                                                                                                                                                                                                                                                                                                                                                                                                                                                                                                                                                                                                                                                                                                                                                                                                                                                                                                                                                                                                                                                                                                                                                                                                                                                                                                                                                                                                                                                                                                  |
|            |                                                                                                                                                                                                                                                                                                                                                                                                                                                                                                                                                                                                                                                                                                                                                                                                                                                                                                                                                                                                                                                                                                                                                                                                                                                                                                                                                                                                                                                                                                                                                                                                                                                                                                                                                                                                                                                                                                                                                                                                                                                                                                                                |
|            | 23-tra grayoro (anany and on 100 de outre                                                                                                                                                                                                                                                                                                                                                                                                                                                                                                                                                                                                                                                                                                                                                                                                                                                                                                                                                                                                                                                                                                                                                                                                                                                                                                                                                                                                                                                                                                                                                                                                                                                                                                                                                                                                                                                                                                                                                                                                                                                                                      |
|            |                                                                                                                                                                                                                                                                                                                                                                                                                                                                                                                                                                                                                                                                                                                                                                                                                                                                                                                                                                                                                                                                                                                                                                                                                                                                                                                                                                                                                                                                                                                                                                                                                                                                                                                                                                                                                                                                                                                                                                                                                                                                                                                                |
|            | TITI GO TO WATERDY TOMY ASS WIT                                                                                                                                                                                                                                                                                                                                                                                                                                                                                                                                                                                                                                                                                                                                                                                                                                                                                                                                                                                                                                                                                                                                                                                                                                                                                                                                                                                                                                                                                                                                                                                                                                                                                                                                                                                                                                                                                                                                                                                                                                                                                                |
|            |                                                                                                                                                                                                                                                                                                                                                                                                                                                                                                                                                                                                                                                                                                                                                                                                                                                                                                                                                                                                                                                                                                                                                                                                                                                                                                                                                                                                                                                                                                                                                                                                                                                                                                                                                                                                                                                                                                                                                                                                                                                                                                                                |
|            |                                                                                                                                                                                                                                                                                                                                                                                                                                                                                                                                                                                                                                                                                                                                                                                                                                                                                                                                                                                                                                                                                                                                                                                                                                                                                                                                                                                                                                                                                                                                                                                                                                                                                                                                                                                                                                                                                                                                                                                                                                                                                                                                |
|            | Digma Polara (40 - (angam, com), desday                                                                                                                                                                                                                                                                                                                                                                                                                                                                                                                                                                                                                                                                                                                                                                                                                                                                                                                                                                                                                                                                                                                                                                                                                                                                                                                                                                                                                                                                                                                                                                                                                                                                                                                                                                                                                                                                                                                                                                                                                                                                                        |
|            | 3/d INOV, ORS, Myo, grv)                                                                                                                                                                                                                                                                                                                                                                                                                                                                                                                                                                                                                                                                                                                                                                                                                                                                                                                                                                                                                                                                                                                                                                                                                                                                                                                                                                                                                                                                                                                                                                                                                                                                                                                                                                                                                                                                                                                                                                                                                                                                                                       |
|            |                                                                                                                                                                                                                                                                                                                                                                                                                                                                                                                                                                                                                                                                                                                                                                                                                                                                                                                                                                                                                                                                                                                                                                                                                                                                                                                                                                                                                                                                                                                                                                                                                                                                                                                                                                                                                                                                                                                                                                                                                                                                                                                                |
|            | (2) 16124 DD - 104800000000000000000000000000000000000                                                                                                                                                                                                                                                                                                                                                                                                                                                                                                                                                                                                                                                                                                                                                                                                                                                                                                                                                                                                                                                                                                                                                                                                                                                                                                                                                                                                                                                                                                                                                                                                                                                                                                                                                                                                                                                                                                                                                                                                                                                                         |
|            | (D) 26 (M) (ON) (20 YUN), CB 2M 20 YM, 6 Jun 1                                                                                                                                                                                                                                                                                                                                                                                                                                                                                                                                                                                                                                                                                                                                                                                                                                                                                                                                                                                                                                                                                                                                                                                                                                                                                                                                                                                                                                                                                                                                                                                                                                                                                                                                                                                                                                                                                                                                                                                                                                                                                 |
|            | 3/m (2/2/N 2 LV) mms 200 - 3/m                                                                                                                                                                                                                                                                                                                                                                                                                                                                                                                                                                                                                                                                                                                                                                                                                                                                                                                                                                                                                                                                                                                                                                                                                                                                                                                                                                                                                                                                                                                                                                                                                                                                                                                                                                                                                                                                                                                                                                                                                                                                                                 |
|            | (2) Iv; myl - Yanvy : 222                                                                                                                                                                                                                                                                                                                                                                                                                                                                                                                                                                                                                                                                                                                                                                                                                                                                                                                                                                                                                                                                                                                                                                                                                                                                                                                                                                                                                                                                                                                                                                                                                                                                                                                                                                                                                                                                                                                                                                                                                                                                                                      |
|            | 6 drum - Low or Prit                                                                                                                                                                                                                                                                                                                                                                                                                                                                                                                                                                                                                                                                                                                                                                                                                                                                                                                                                                                                                                                                                                                                                                                                                                                                                                                                                                                                                                                                                                                                                                                                                                                                                                                                                                                                                                                                                                                                                                                                                                                                                                           |
|            | (2) Sur Bren is the Comment ( artin comment)                                                                                                                                                                                                                                                                                                                                                                                                                                                                                                                                                                                                                                                                                                                                                                                                                                                                                                                                                                                                                                                                                                                                                                                                                                                                                                                                                                                                                                                                                                                                                                                                                                                                                                                                                                                                                                                                                                                                                                                                                                                                                   |
|            | Voluntar, with Sahil, Durdante, Sorthi &                                                                                                                                                                                                                                                                                                                                                                                                                                                                                                                                                                                                                                                                                                                                                                                                                                                                                                                                                                                                                                                                                                                                                                                                                                                                                                                                                                                                                                                                                                                                                                                                                                                                                                                                                                                                                                                                                                                                                                                                                                                                                       |
|            | & Toto - Durdenta,                                                                                                                                                                                                                                                                                                                                                                                                                                                                                                                                                                                                                                                                                                                                                                                                                                                                                                                                                                                                                                                                                                                                                                                                                                                                                                                                                                                                                                                                                                                                                                                                                                                                                                                                                                                                                                                                                                                                                                                                                                                                                                             |
| The second |                                                                                                                                                                                                                                                                                                                                                                                                                                                                                                                                                                                                                                                                                                                                                                                                                                                                                                                                                                                                                                                                                                                                                                                                                                                                                                                                                                                                                                                                                                                                                                                                                                                                                                                                                                                                                                                                                                                                                                                                                                                                                                                                |
|            |                                                                                                                                                                                                                                                                                                                                                                                                                                                                                                                                                                                                                                                                                                                                                                                                                                                                                                                                                                                                                                                                                                                                                                                                                                                                                                                                                                                                                                                                                                                                                                                                                                                                                                                                                                                                                                                                                                                                                                                                                                                                                                                                |
|            |                                                                                                                                                                                                                                                                                                                                                                                                                                                                                                                                                                                                                                                                                                                                                                                                                                                                                                                                                                                                                                                                                                                                                                                                                                                                                                                                                                                                                                                                                                                                                                                                                                                                                                                                                                                                                                                                                                                                                                                                                                                                                                                                |